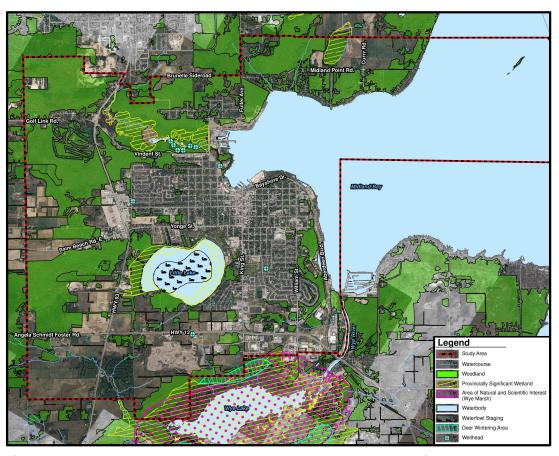

#### **EXISTING CONDITIONS: NATURAL ENVIRONMENT**

As part of the Class EA process, the existing conditions within the study area environment (technical, natural, socio-economic and cultural) are inventoried to identify any areas of potential constraint.

(Source: Official Plan Review Planning Issue #1 Natural & Cultural Heritage, The Planning Partnership, August 2012).

The Project Team uses this information when reviewing alternative solutions including the siting and operation of municipal water infrastructure.

#### NATURAL ENVIRONMENT

- Natural heritage features present within the study area include:
  - o Woodlands, (i.e. deciduous / mixed forest and conifer plantations);
  - o Several Provincially Significant Wetlands;
  - An Area of Natural and Scientific Interest (i.e. Wye Marsh Regional Life Science ANSI);
  - o Waterfowl Staging Area (i.e. Little Lake & Wye Marsh); and
  - o Deer Wintering Area (i.e. Wye Marsh).
- The Town of Midland abuts Georgian Bay and there is a small lake (Little lake) and several watercourses that include the Wye River and Sucker Creek located within the area of study.
- Significant groundwater recharge areas as well as a sensitive aquifer and a number of drinking water wells are also present. The Town of Midland is subject to the South Georgian Bay Lake Simcoe Source Protection Plan.
- The natural heritage features present within the study area may provide habitat for terrestrial and aquatic species, including Species at Risk protected under the Endangered Species Act.
- There is the potential for Species at Risk vegetation (i.e. Butternut Tree) to be present within the vegetated areas. Several Provincially rare plant species (i.e. S-2 and S-3 rank) may also be found within the wetland and aquatic habitats.
- This project is not located within the Greenbelt Area, the Oak Ridges Moraine Area or the Niagara Escarpment Plan Area.