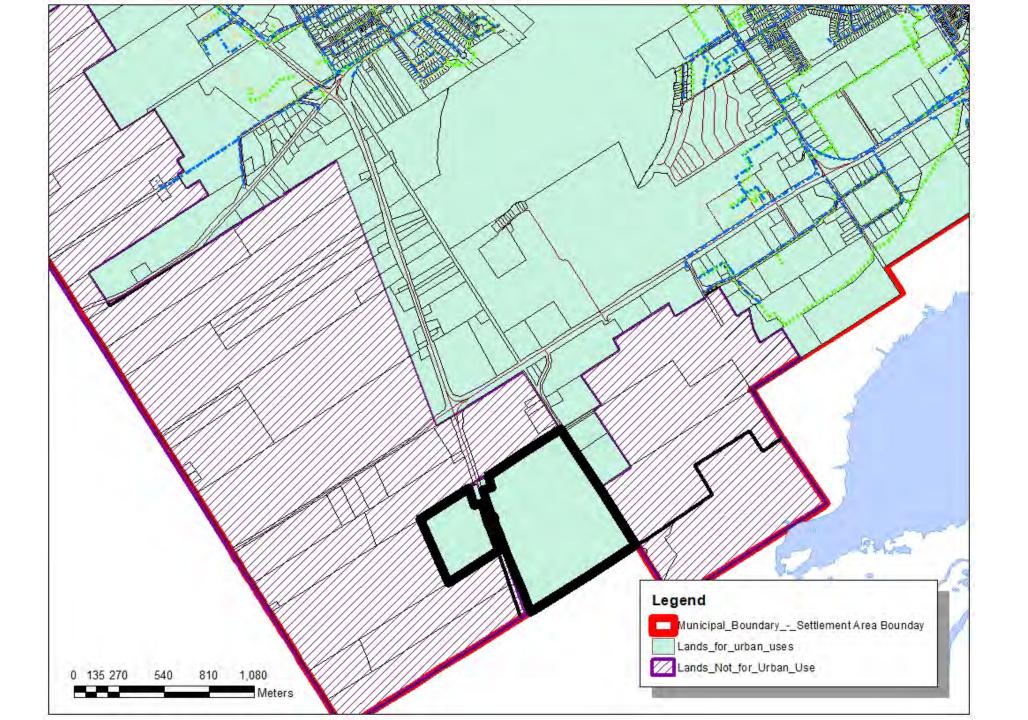

#### <u>Lands for Urban Uses:</u>

The County of Simcoe Official Plan defines Lands for Urban Uses as lands that are not designated for agricultural uses or rural uses within the settlement area. The Lands for Urban Uses as shown represents greenfield lands / developable lands. Greenfield Areas are lands within settlement areas (outside of the Delineated Built-up Areas) that have been designated for development in the Town's Official Plan.