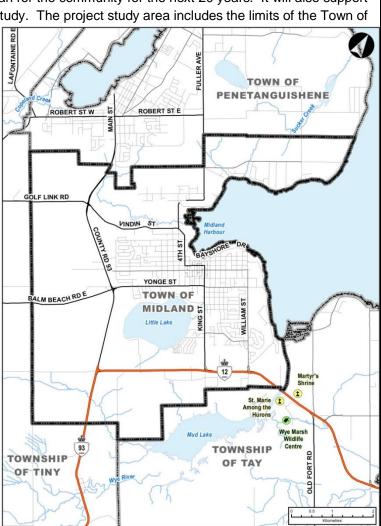

#### PROJECT STUDY AREA

- The Town of Midland water system (groundwater based) serves approximately 5,400 residential and commercial customers and also supplies potable water for approximately 475 fire hydrants.
- The Project Study Area encompasses the entire limits of the Town of Midland, as illustrated in the adjacent study map.
- Since the Town of Midland also provides water services to Sainte-Marie Among the Hurons, Wye Marsh Wildlife Centre, and the Martyrs' Shrine this portion of the neighboring Township of Tay will also be included in the study area.

#### Settlement Area:

The Town of Midland Settlement Area boundary is aligned with the municipal boundary as illustrated in the adjacent map.