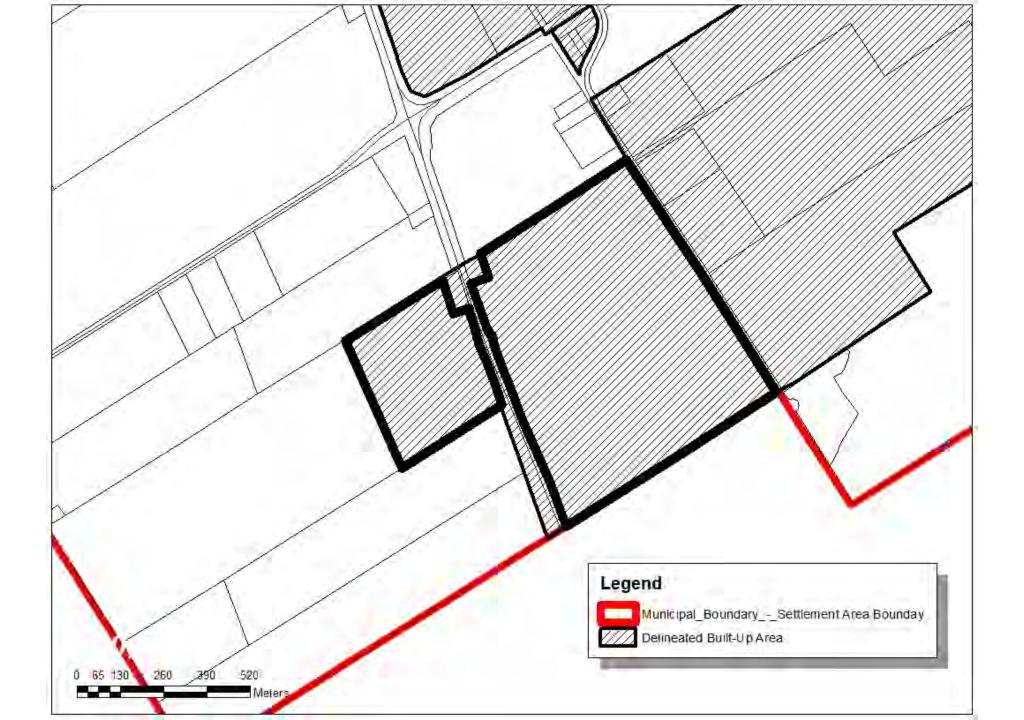

#### PLANNED DEVELOPMENT

In accordance with the Growth Plan for the Greater Golden Horseshoe (2017), Settlement Areas shall be the focus of population and employment growth.

#### <u>Lands for Urban Uses:</u>

The County of Simcoe Official Plan defines Lands for Urban Uses as lands that are not designated for agricultural uses or rural uses within the settlement area. The Lands for Urban Uses as shown represents greenfield lands / developable lands. Greenfield Areas are lands within settlement areas (outside of the Delineated Built-up Areas) that have been designated for development in the Town's Official Plan.