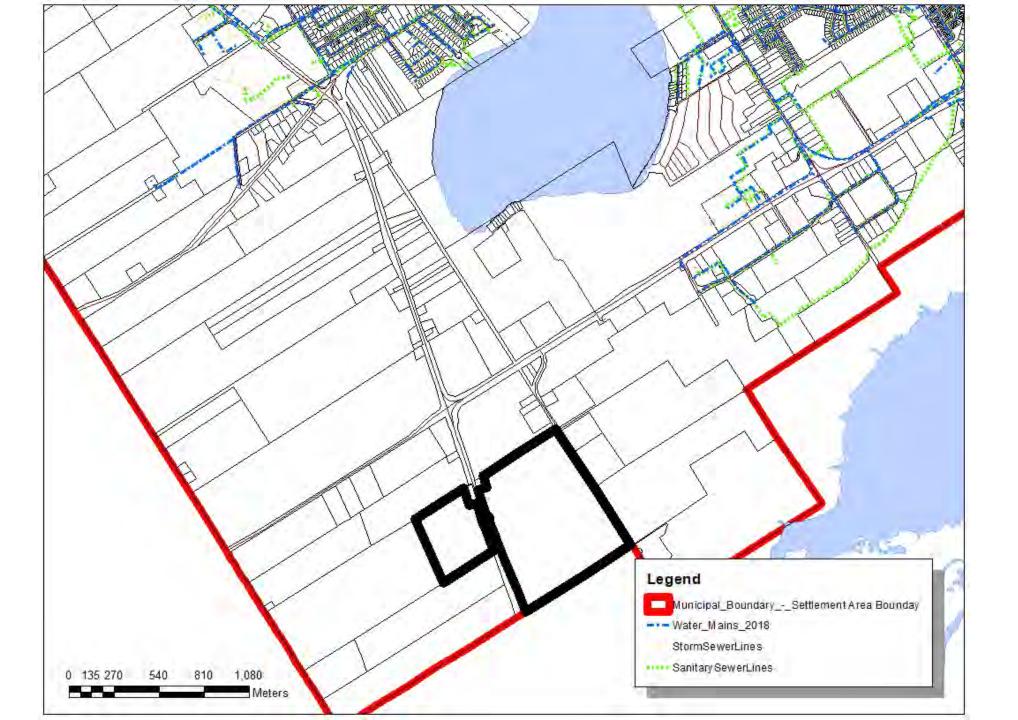

#### PROJECT STUDY AREA

- The Town of Midland water system (groundwater based) serves approximately 5,400 residential and commercial customers and also supplies potable water for approximately 475 fire hydrants.
- The Project Study Area encompasses the entire limits of the Town of Midland, as illustrated in the adjacent study map.
- Since the Town of Midland also provides water services to Sainte-Marie Among the Hurons, Wye Marsh Wildlife Centre, and the Martyrs' Shrine this portion of the neighboring Township of Tay will also be included in the study area.

#### Settlement Area:

The Town of Midland Settlement Area boundary is aligned with the municipal boundary as illustrated in the adjacent map.

#### <u>Lands for Urban Uses:</u>

The County of Simcoe Official Plan defines Lands for Urban Uses as lands that are not designated for agricultural uses or rural uses within the settlement area. The Lands for Urban Uses as shown represents greenfield lands / developable lands. Greenfield Areas are lands within settlement areas (outside of the Delineated Built-up Areas) that have been designated for development in the Town's Official Plan.