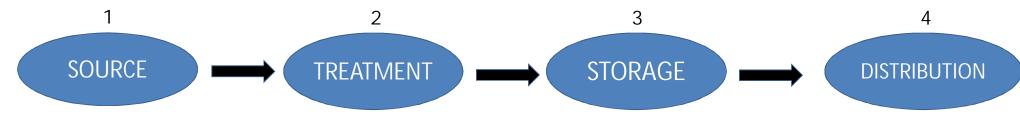

#### COMPONENTS OF A MUNICIPAL WATER SYSTEM

The Town of Midland municipal water system is comprised of four main components as follows:

(Source: LinkedIn Learning, Hydraulics Chapter 4, Dr. Siddique).

Municipal water is sourced from groundwater (i.e. aquifer)

Groundwater is treated at each well house to comply with drinking water quality objectives and to make it suitable for public consumption.

The treated water is stored in above ground tanks or elevated tanks to be utilized for pressure equalization, and / or to maintain adequate flows for the peak hour water demand and for fire fighting.

The treated water is distributed to the community via underground watermain infrastructure.