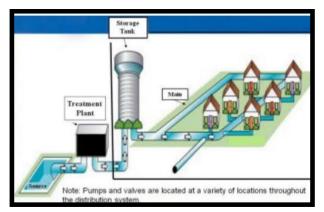

#### COMPONENTS OF A MUNICIPAL WATER SYSTEM

The Town of Midland municipal water system is comprised of four main components as follows:

(Source: LinkedIn Learning, Hydraulics Chapter 4, Dr. Siddique).

Municipal water is sourced from groundwater (i.e. aquifer)

Groundwater is treated at each well house to comply with drinking water quality objectives and to make it suitable for public consumption.

The treated water is stored in above ground tanks or elevated tanks to be utilized for pressure equalization, and / or to maintain adequate flows for the peak hour water demand and for fire fighting.

The treated water is distributed to the community via underground watermain infrastructure.