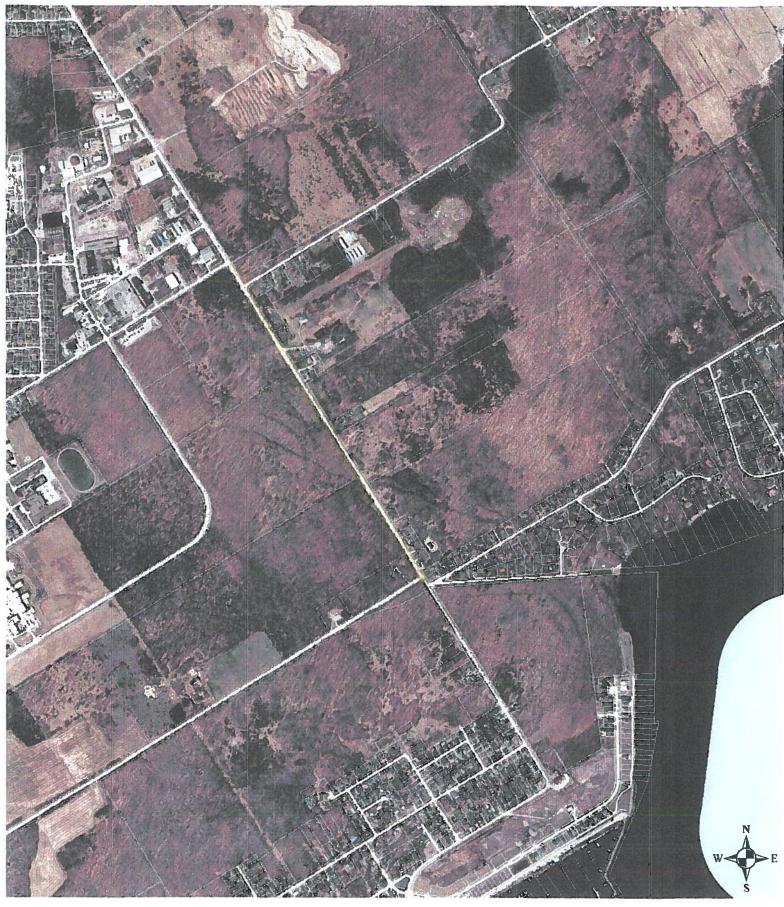

#### PROJECT STUDY AREA

- The Town of Midland water system (groundwater based) serves approximately 5,400 residential and commercial customers and also supplies potable water for approximately 475 fire hydrants.
- The Project Study Area encompasses the entire limits of the Town of Midland, as illustrated in the adjacent study map.
- Since the Town of Midland also provides water services to Sainte-Marie Among the Hurons, Wye Marsh Wildlife Centre, and the Martyrs' Shrine this portion of the neighboring Township of Tay will also be included in the study area.

#### Settlement Area:

The Town of Midland Settlement Area boundary is aligned with the municipal boundary as illustrated in the adjacent map.