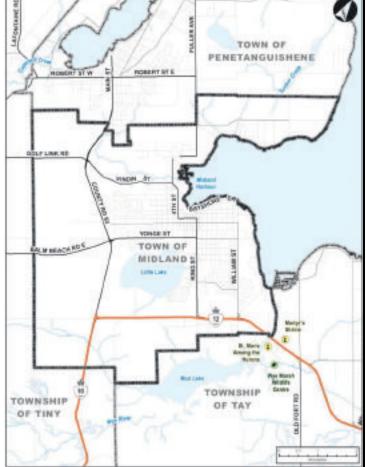

#### PROJECT STUDY AREA

- The Town of Midland water system (groundwater based) serves approximately 5,400 residential and commercial customers and also supplies potable water for approximately 475 fire hydrants.
- The Project Study Area encompasses the entire limits of the Town of Midland, as illustrated in the adjacent study map.
- Since the Town of Midland also provides water services to Sainte-Marie Among the Hurons, Wye Marsh Wildlife Centre, and the Martyrs' Shrine this portion of the neighboring Township of Tay will also be included in the study area.