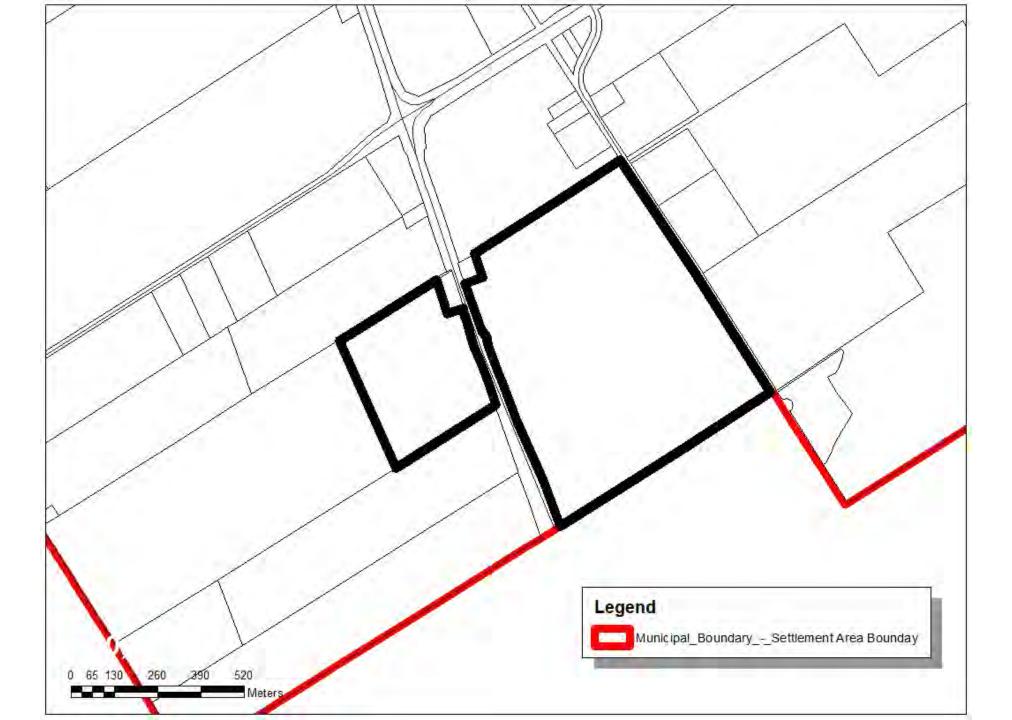

#### Delineated Built-Up Area:

This layer as shown represents the concentrated developed area and includes vacant lands or lands where intensification could occur. Within settlement areas, growth is to be focused in the Delineated Built-up Areas. (Growth Plan, S. 2.2.1 c)).