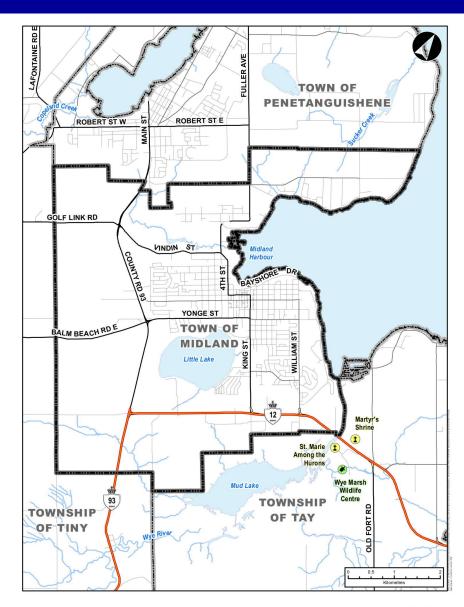

#### The Project

The Town of Midland has retained the services of AECOM to undertake an update to the existing Waterworks Services Master Plan (2013) to reflect growth in the community, planned development, and operational changes. The Town of Midland is identified as a Primary Urban Settlement Area in the *Growth Plan for the Greater Golden Horseshoe (2017)* and is anticipating continued growth and development in the community. The existing population of Midland is approximately 16,864 and is expected to reach 22,500 by the year 2031. The proposed update to the existing Waterworks Master Plan will provide a comprehensive water servicing infrastructure plan for the community for the next 20 years. It will also support the Town's Official Plan Review and Development Charges Study. The project study area includes the limits of the Town of

Midland as well as a several key stakeholders located within the neighboring Tay Township (i.e. St. Marie Among the Hurons, Martyr's Shrine, and Wye Marsh Wildlife Centre) that are currently serviced by the Town of Midland.

#### PROJECT STUDY AREA

- The Town of Midland water system (groundwater based) serves approximately 5,400 residential and commercial customers and also supplies potable water for approximately 475 fire hydrants.
- The Project Study Area encompasses the entire limits of the Town of Midland, as illustrated in the adjacent study map.
- Since the Town of Midland also provides water services to Sainte-Marie Among the Hurons, Wye Marsh Wildlife Centre, and the Martyrs' Shrine this portion of the neighboring Township of Tay will also be included in the study area.