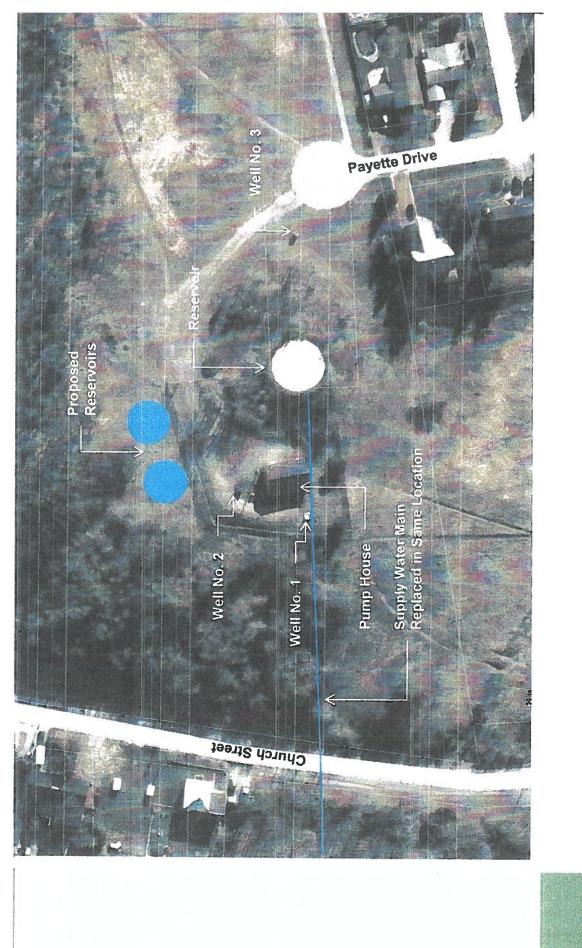

#### PROJECT STUDY AREA

- The Town of Midland water system (groundwater based) serves approximately 5,400 residential and commercial customers and also supplies potable water for approximately 475 fire hydrants.
- The Project Study Area encompasses the entire limits of the Town of Midland, as illustrated in the adjacent study map.
- Since the Town of Midland also provides water services to Sainte-Marie Among the Hurons, Wye Marsh Wildlife Centre, and the Martyrs' Shrine this portion of the neighboring Township of Tay will also be included in the study area.