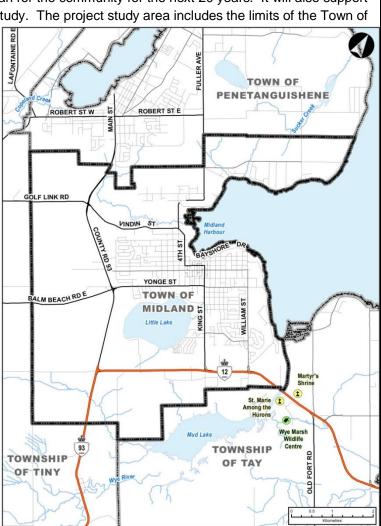

#### PROJECT STUDY AREA

- The Town of Midland water system (groundwater based) serves approximately 5,400 residential and commercial customers and also supplies potable water for approximately 475 fire hydrants.
- The Project Study Area encompasses the entire limits of the Town of Midland, as illustrated in the adjacent study map.
- Since the Town of Midland also provides water services to Sainte-Marie Among the Hurons, Wye Marsh Wildlife Centre, and the Martyrs' Shrine this portion of the neighboring Township of Tay will also be included in the study area.