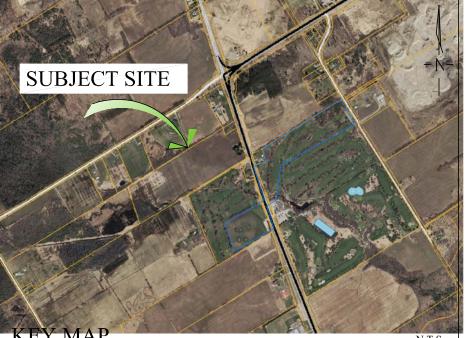

#### PROJECT STUDY AREA

- The Town of Midland water system (groundwater based) serves approximately 5,400 residential and commercial customers and also supplies potable water for approximately 475 fire hydrants.
- The Project Study Area encompasses the entire limits of the Town of Midland, as illustrated in the adjacent study map.
- Since the Town of Midland also provides water services to Sainte-Marie Among the Hurons, Wye Marsh Wildlife Centre, and the Martyrs' Shrine this portion of the neighboring Township of Tay will also be included in the study area.