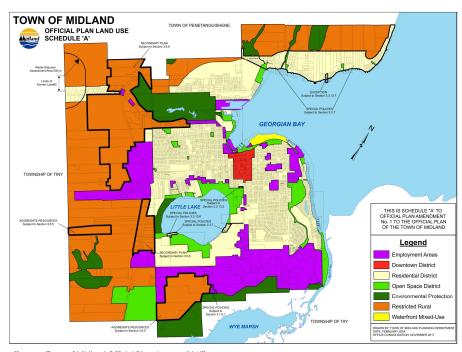

#### SOCIO-ECONOMIC ENVIRONMENT

- Land use designations within the area of study are identified in the above Land Use map taken from the Town of Midland Official Plan.
- An Official Plan Review (OPR) is currently underway and is expected to be completed in the spring of 2019. The OPR is giving consideration to a number of factors that will include waterfront development, downtown revitalization and active transportation.
- The Town of Midland is situated on the shores of Georgian Bay and is a popular tourist destination.
- Sainte-Marie Among the Hurons, the Wye Marsh Wildlife Centre, and the Martyrs' Shrine are also located in proximity and provide economic benefit to the community.