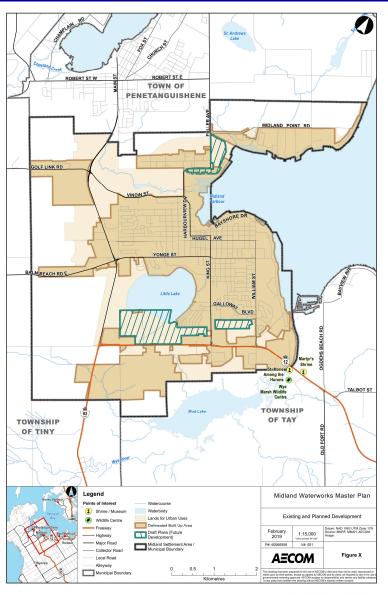

#### PLANNED DEVELOPMENT

In accordance with the Growth Plan for the Greater Golden Horseshoe (2017), Settlement Areas shall be the focus of population and employment growth.

#### Settlement Area:

The Town of Midland Settlement Area boundary is aligned with the municipal boundary as illustrated in the adjacent map.

#### Draft Plans:

This layer as shown identifies lands that are subject to Draft Plan approval and that will eventually be developed in the near future. The areas as shown include those currently under review and those that have been approved.

#### Delineated Built-Up Area:

This layer as shown represents the concentrated developed area and includes vacant lands or lands where intensification could occur. Within settlement areas, growth is to be focused in the Delineated Built-up Areas. (Growth Plan, S. 2.2.1 c)).

#### <u>Lands for Urban Uses:</u>

The County of Simcoe Official Plan defines Lands for Urban Uses as lands that are not designated for agricultural uses or rural uses within the settlement area. The Lands for Urban Uses as shown represents greenfield lands / developable lands. Greenfield Areas are lands within settlement areas (outside of the Delineated Built-up Areas) that have been designated for development in the Town's Official Plan.