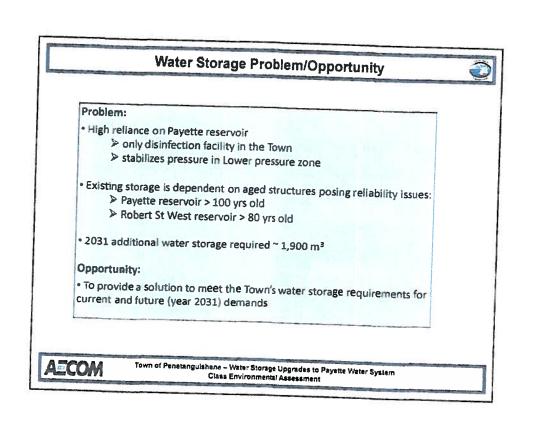

#### PROBLEM STATEMENT

#### PROBLEM:

Moderate near and long term growth is expected in the Town of Midland. As such, there is a need for improving water production/supply and servicing in a sustainable manner that can be logically phased. Additional infrastructure and improvements to the existing system must be in place in a timely and orderly manner to service approved growth. A detailed cost phasing and implementation plan is required to allow the Town to develop a capital works program and budget.

#### **OPPORTUNITIES:**

To develop a water utility-infrastructure master plan or "road map" that will support future capital works planning and funding opportunities and meet the needs of existing and future water customers.