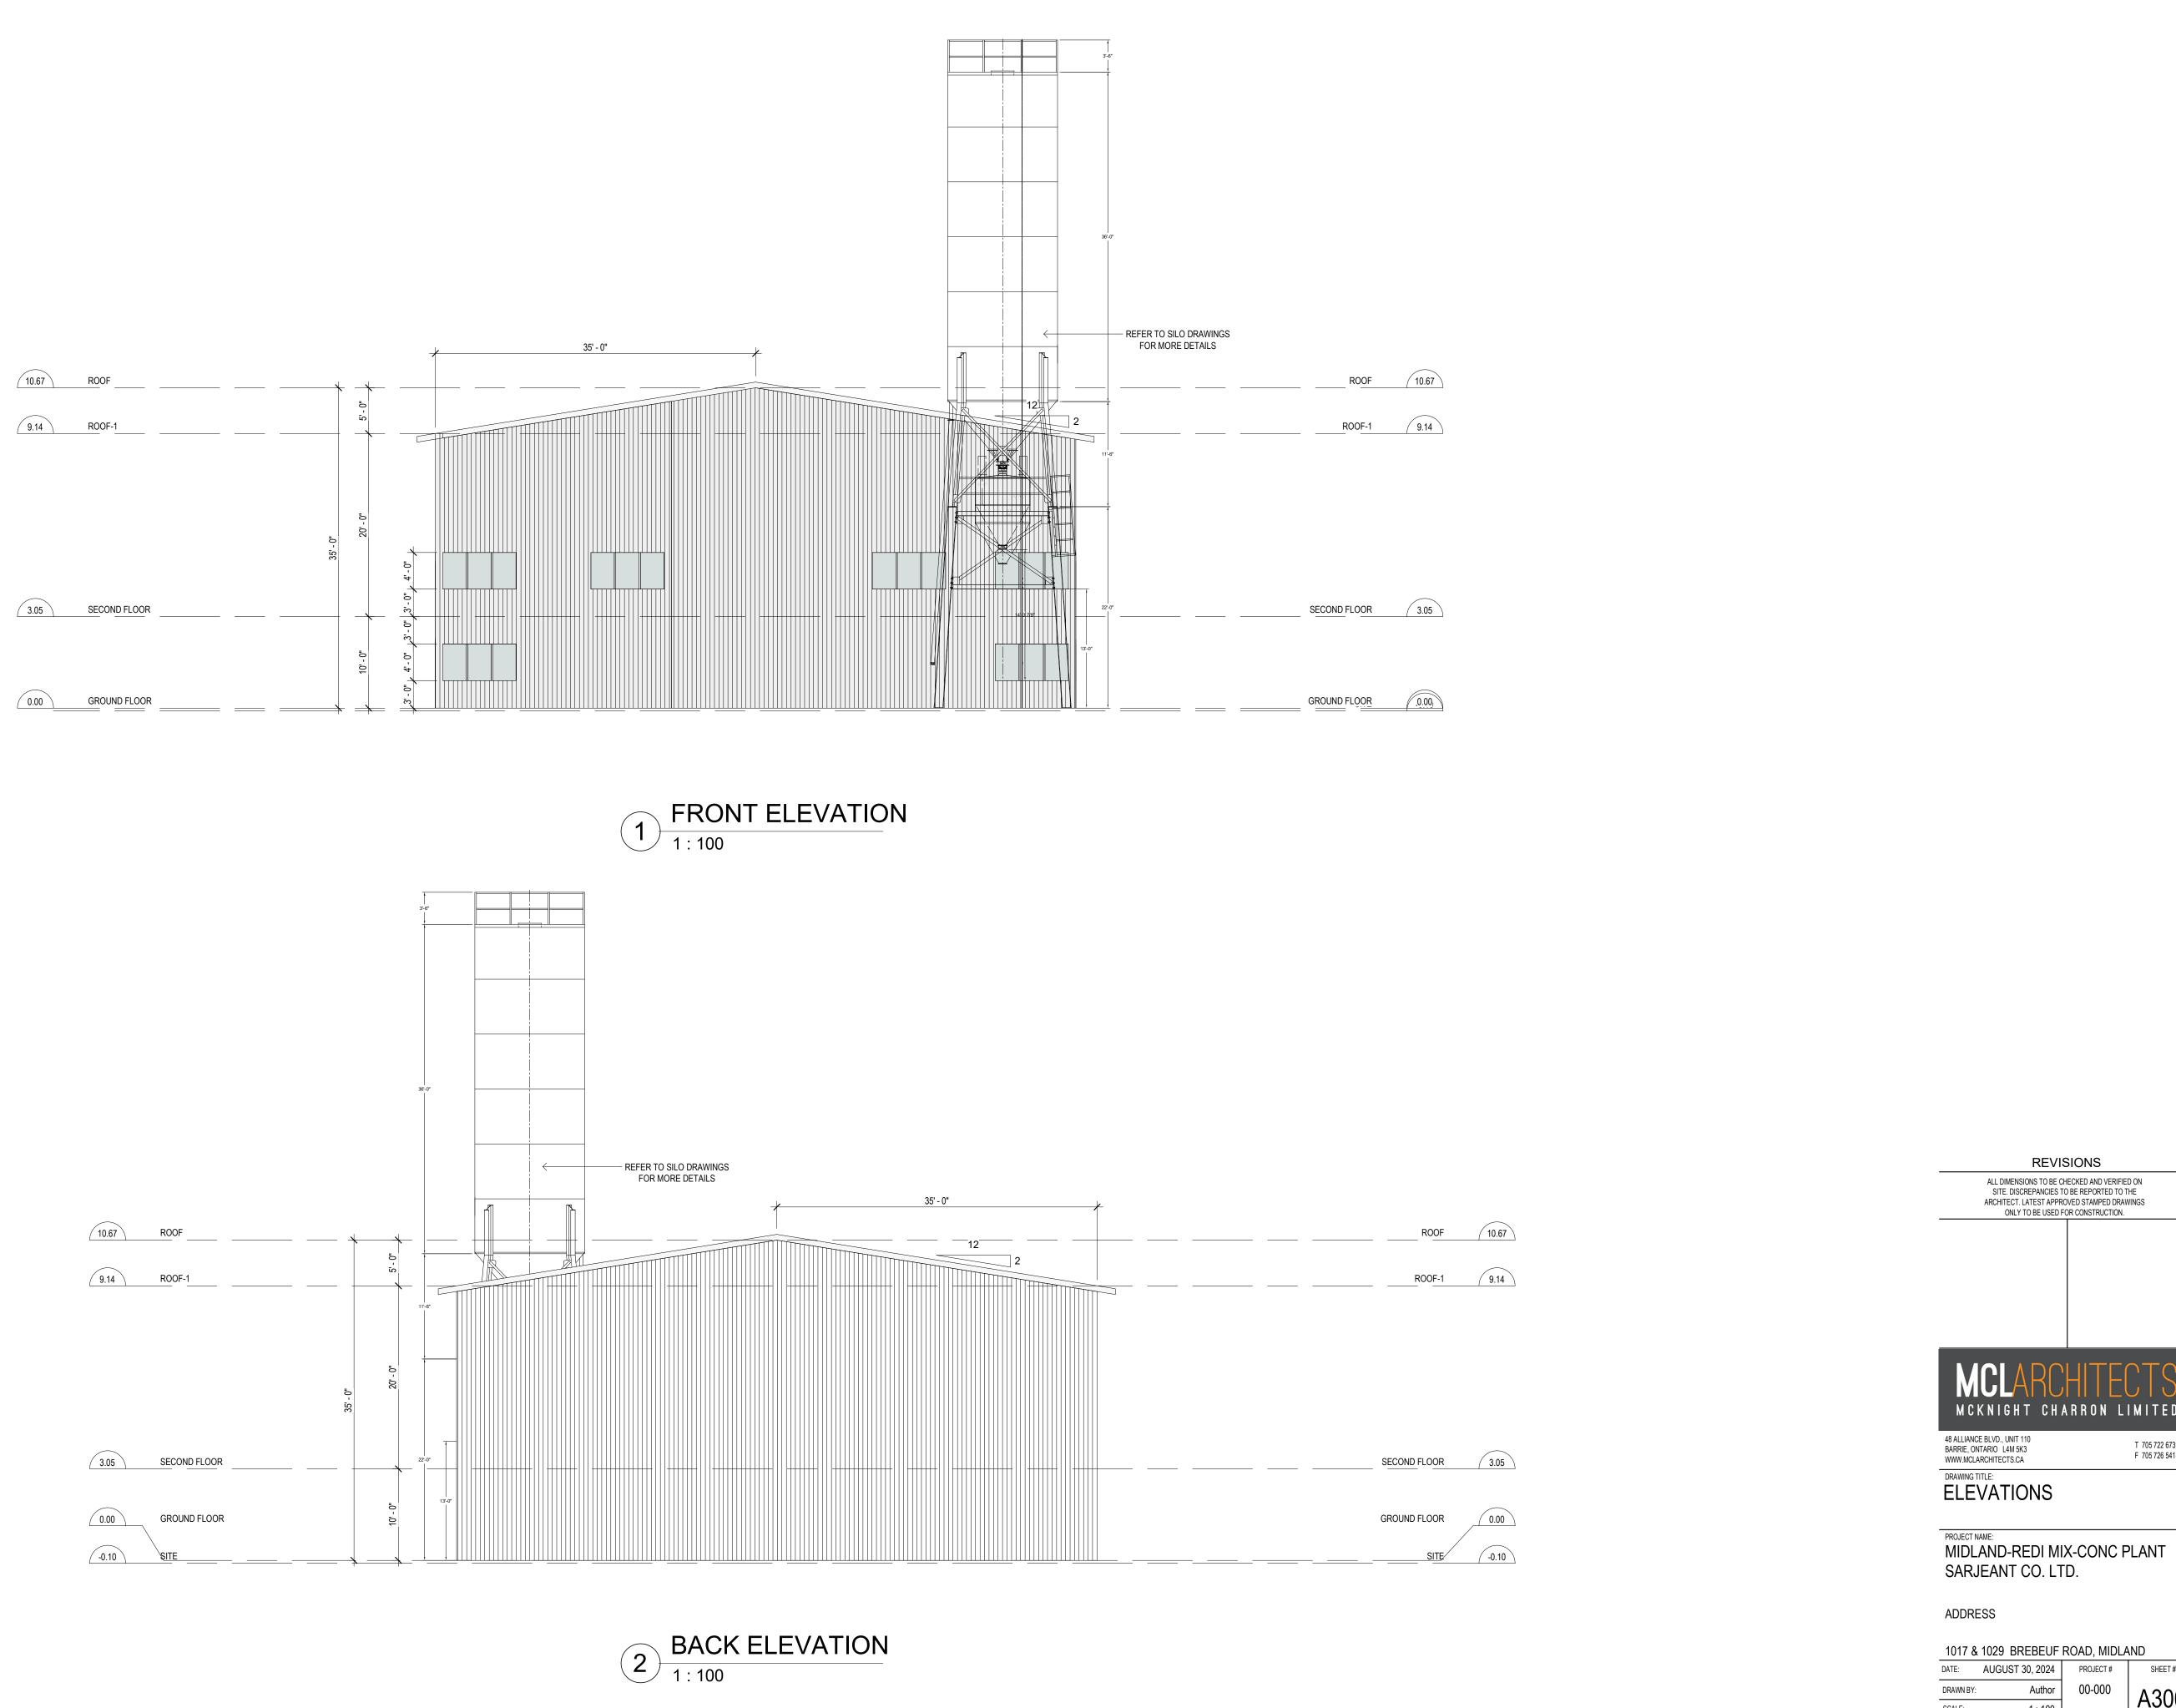

| 10.67 | ROOF         | <br> | <br>- <b>\</b> | - +                 |
|-------|--------------|------|----------------|---------------------|
| 9.14  | ROOF-1       | <br> | <br>           | 2 <sup>1</sup> - 0. |
| 3.05  | SECOND FLOOR |      | 35' - 0"       | 20' - 0''           |
| 0.00  | GROUND FLOOR |      |                | 10' - 0"            |
| -0.10 | SITE         | <br> | <br>           | <b>*</b> _          |

2 LEFT ELEVATION 1:100

| ROOF   | 10.67 |
|--------|-------|
| ROOF-1 | 9.14  |
|        |       |
|        |       |

SECOND FLOOR 3.05

0.00 GROUND FLOOR -0.10 

REVISIONS ALL DIMENSIONS TO BE CHECKED AND VERIFIED ON SITE. DISCREPANCIES TO BE REPORTED TO THE ARCHITECT. LATEST APPROVED STAMPED DRAWINGS ONLY TO BE USED FOR CONSTRUCTION. MCL/ MCKNIGHT CHARRON LIMITED 48 ALLIANCE BLVD., UNIT 110 BARRIE, ONTARIO L4M 5K3 WWW.MCLARCHITECTS.CA T 705 722 6739 F 705 726 5418 DRAWING TITLE: ELEVATIONS