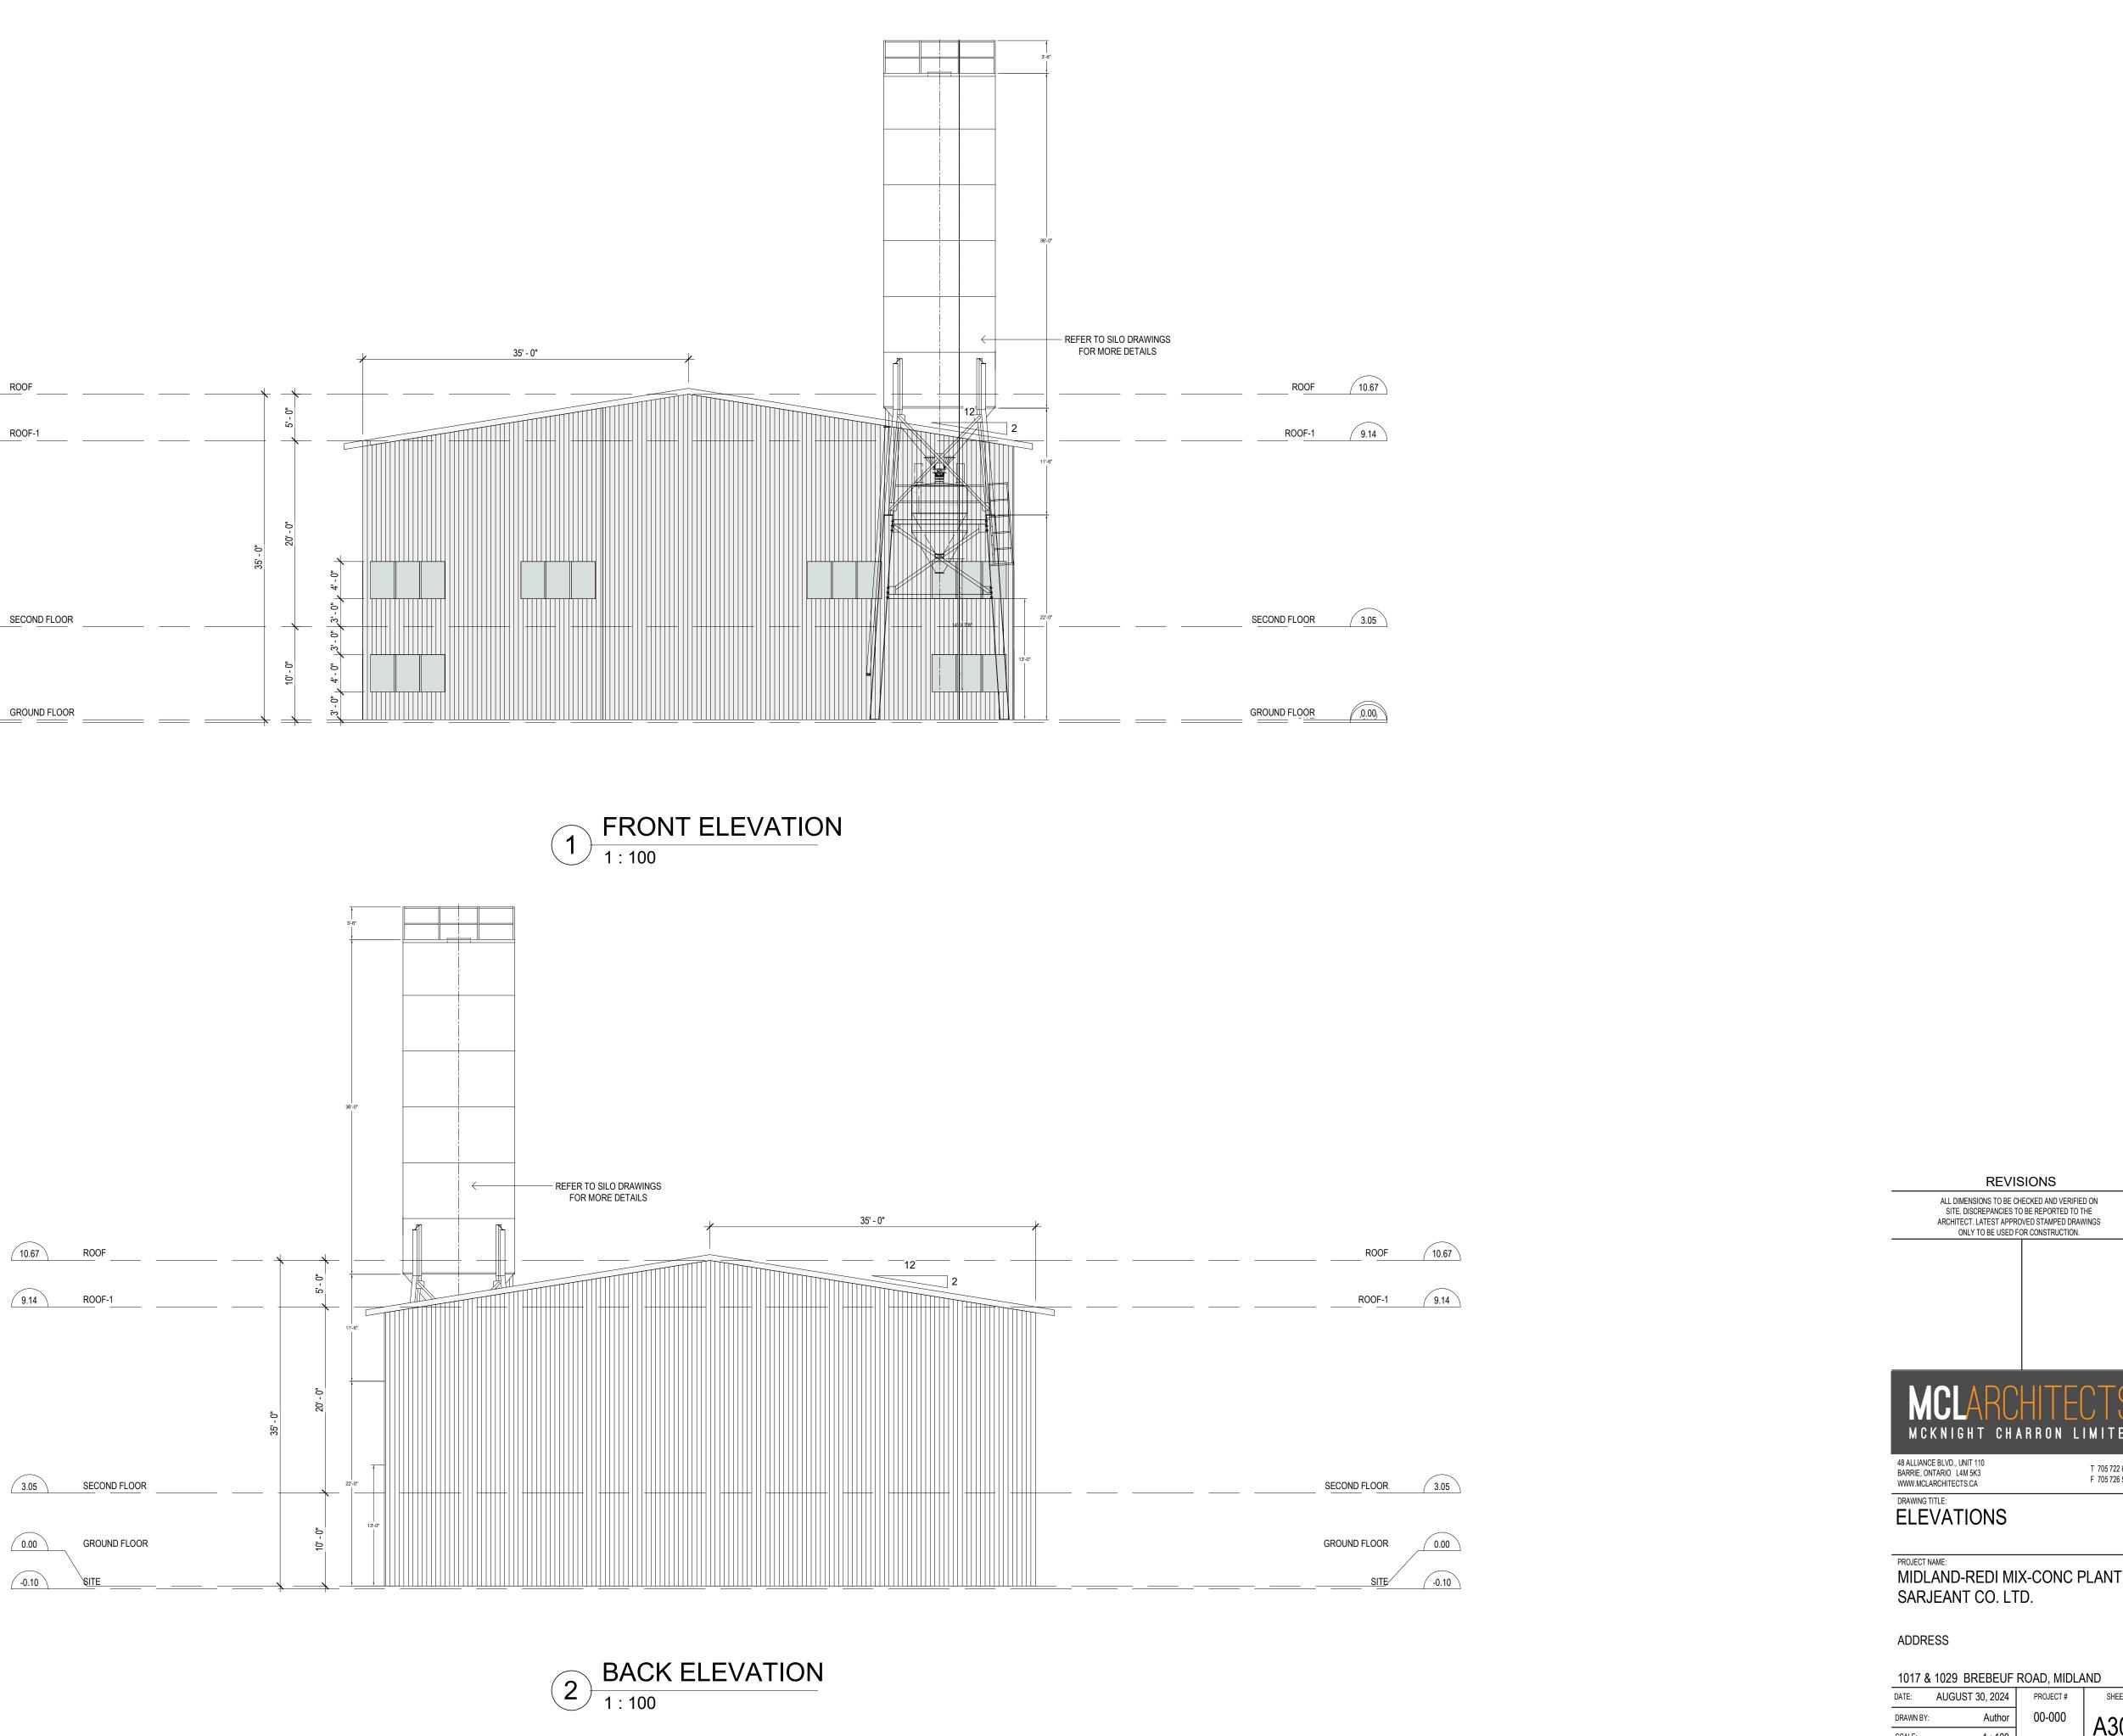

| 10.67 | ROOF         | <br> | <br>- <b>\</b> | - +                 |
|-------|--------------|------|----------------|---------------------|
| 9.14  | ROOF-1       | <br> | <br>           | 2 <sup>1</sup> - 0. |
| 3.05  | SECOND FLOOR |      | 35' - 0"       | 20' - 0''           |
| 0.00  | GROUND FLOOR |      |                | 10' - 0"            |
| -0.10 | SITE         | <br> | <br>           | <b>*</b> _          |

2 LEFT ELEVATION 1:100

| ROOF   | 10.67 |
|--------|-------|
| ROOF-1 | 9.14  |
|        |       |
|        |       |

SECOND FLOOR 3.05

0.00 GROUND FLOOR -0.10 

REVISIONS ALL DIMENSIONS TO BE CHECKED AND VERIFIED ON SITE. DISCREPANCIES TO BE REPORTED TO THE ARCHITECT. LATEST APPROVED STAMPED DRAWINGS ONLY TO BE USED FOR CONSTRUCTION. MCL/ MCKNIGHT CHARRON LIMITED 48 ALLIANCE BLVD., UNIT 110 BARRIE, ONTARIO L4M 5K3 WWW.MCLARCHITECTS.CA T 705 722 6739 F 705 726 5418 DRAWING TITLE: ELEVATIONS