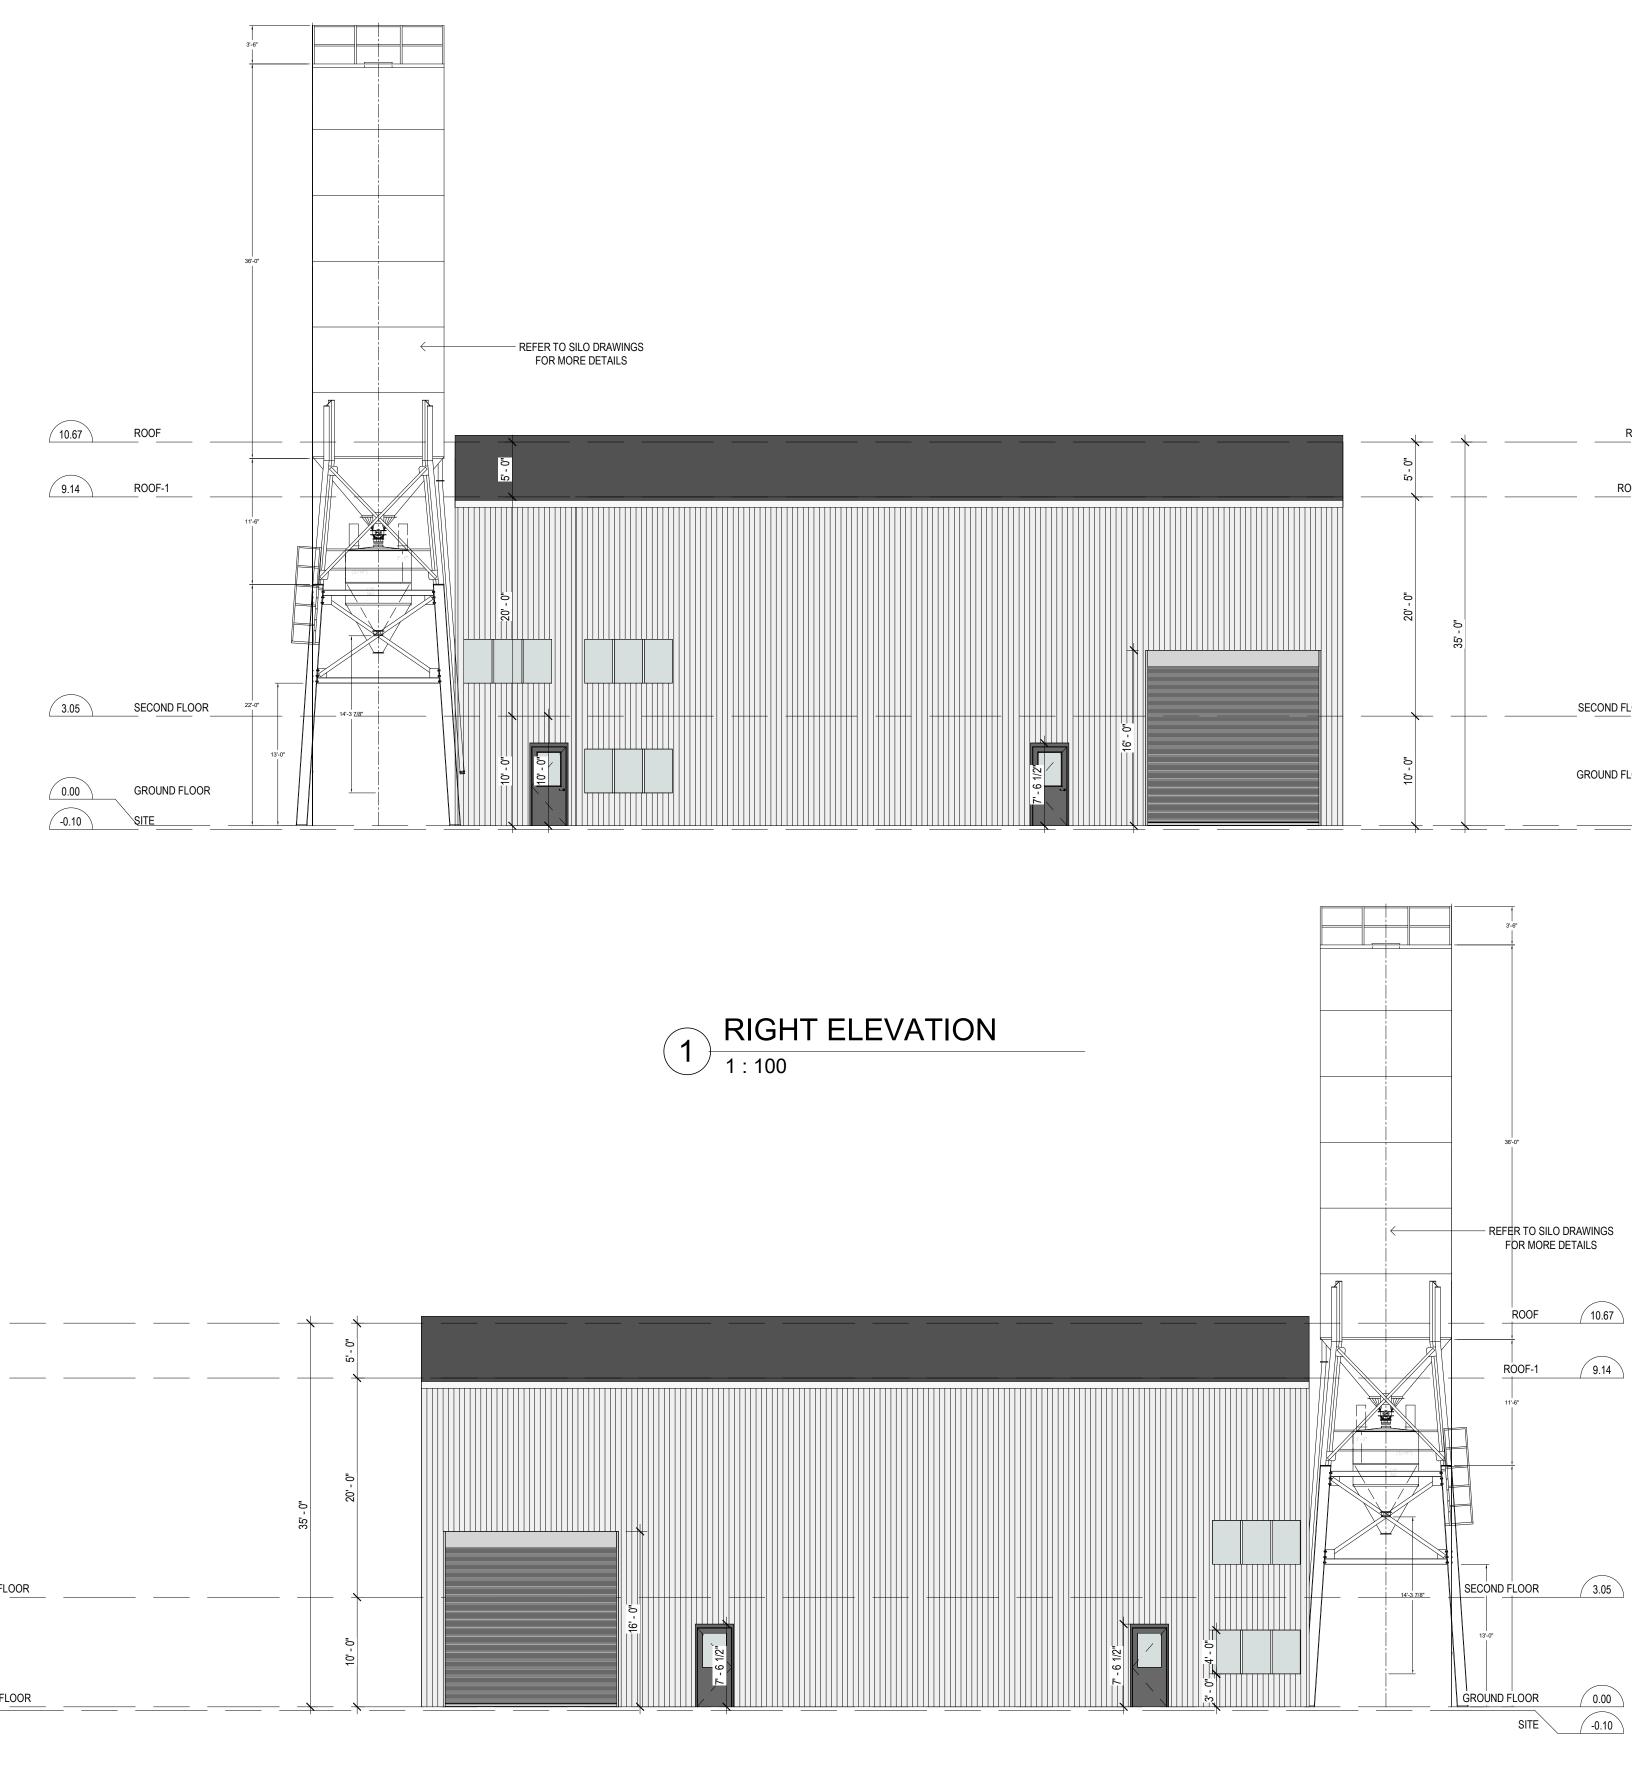

2 LEFT ELEVATION 1:100

| ROOF   | 10.67 |
|--------|-------|
| ROOF-1 | 9.14  |
|        |       |
|        |       |

SECOND FLOOR 3.05

0.00 GROUND FLOOR -0.10 

REVISIONS ALL DIMENSIONS TO BE CHECKED AND VERIFIED ON SITE. DISCREPANCIES TO BE REPORTED TO THE ARCHITECT. LATEST APPROVED STAMPED DRAWINGS ONLY TO BE USED FOR CONSTRUCTION. MCL/ MCKNIGHT CHARRON LIMITED 48 ALLIANCE BLVD., UNIT 110 BARRIE, ONTARIO L4M 5K3 WWW.MCLARCHITECTS.CA T 705 722 6739 F 705 726 5418 DRAWING TITLE: ELEVATIONS

PROJECT NAME: MIDLAND-REDI MIX-CONC PLANT SARJEANT CO. LTD.

ADDRESS

| DATE:    AUGUST 30, 2024    PROJECT #    SHEET #      DRAWN BY:    Author    00-000    A301      SCALE:    1 : 100    00-000    A301 | 1017 & 1029 BREBEUF ROAD, MIDLAND |                 |           |         |  |  |  |  |
|--------------------------------------------------------------------------------------------------------------------------------------|-----------------------------------|-----------------|-----------|---------|--|--|--|--|
| A301                                                                                                                                 | DATE:                             | AUGUST 30, 2024 | PROJECT # | SHEET # |  |  |  |  |
|                                                                                                                                      | DRAWN BY:                         | Author          | 00-000    | A 201   |  |  |  |  |
|                                                                                                                                      | SCALE:                            | 1 : 100         |           | AJUT    |  |  |  |  |