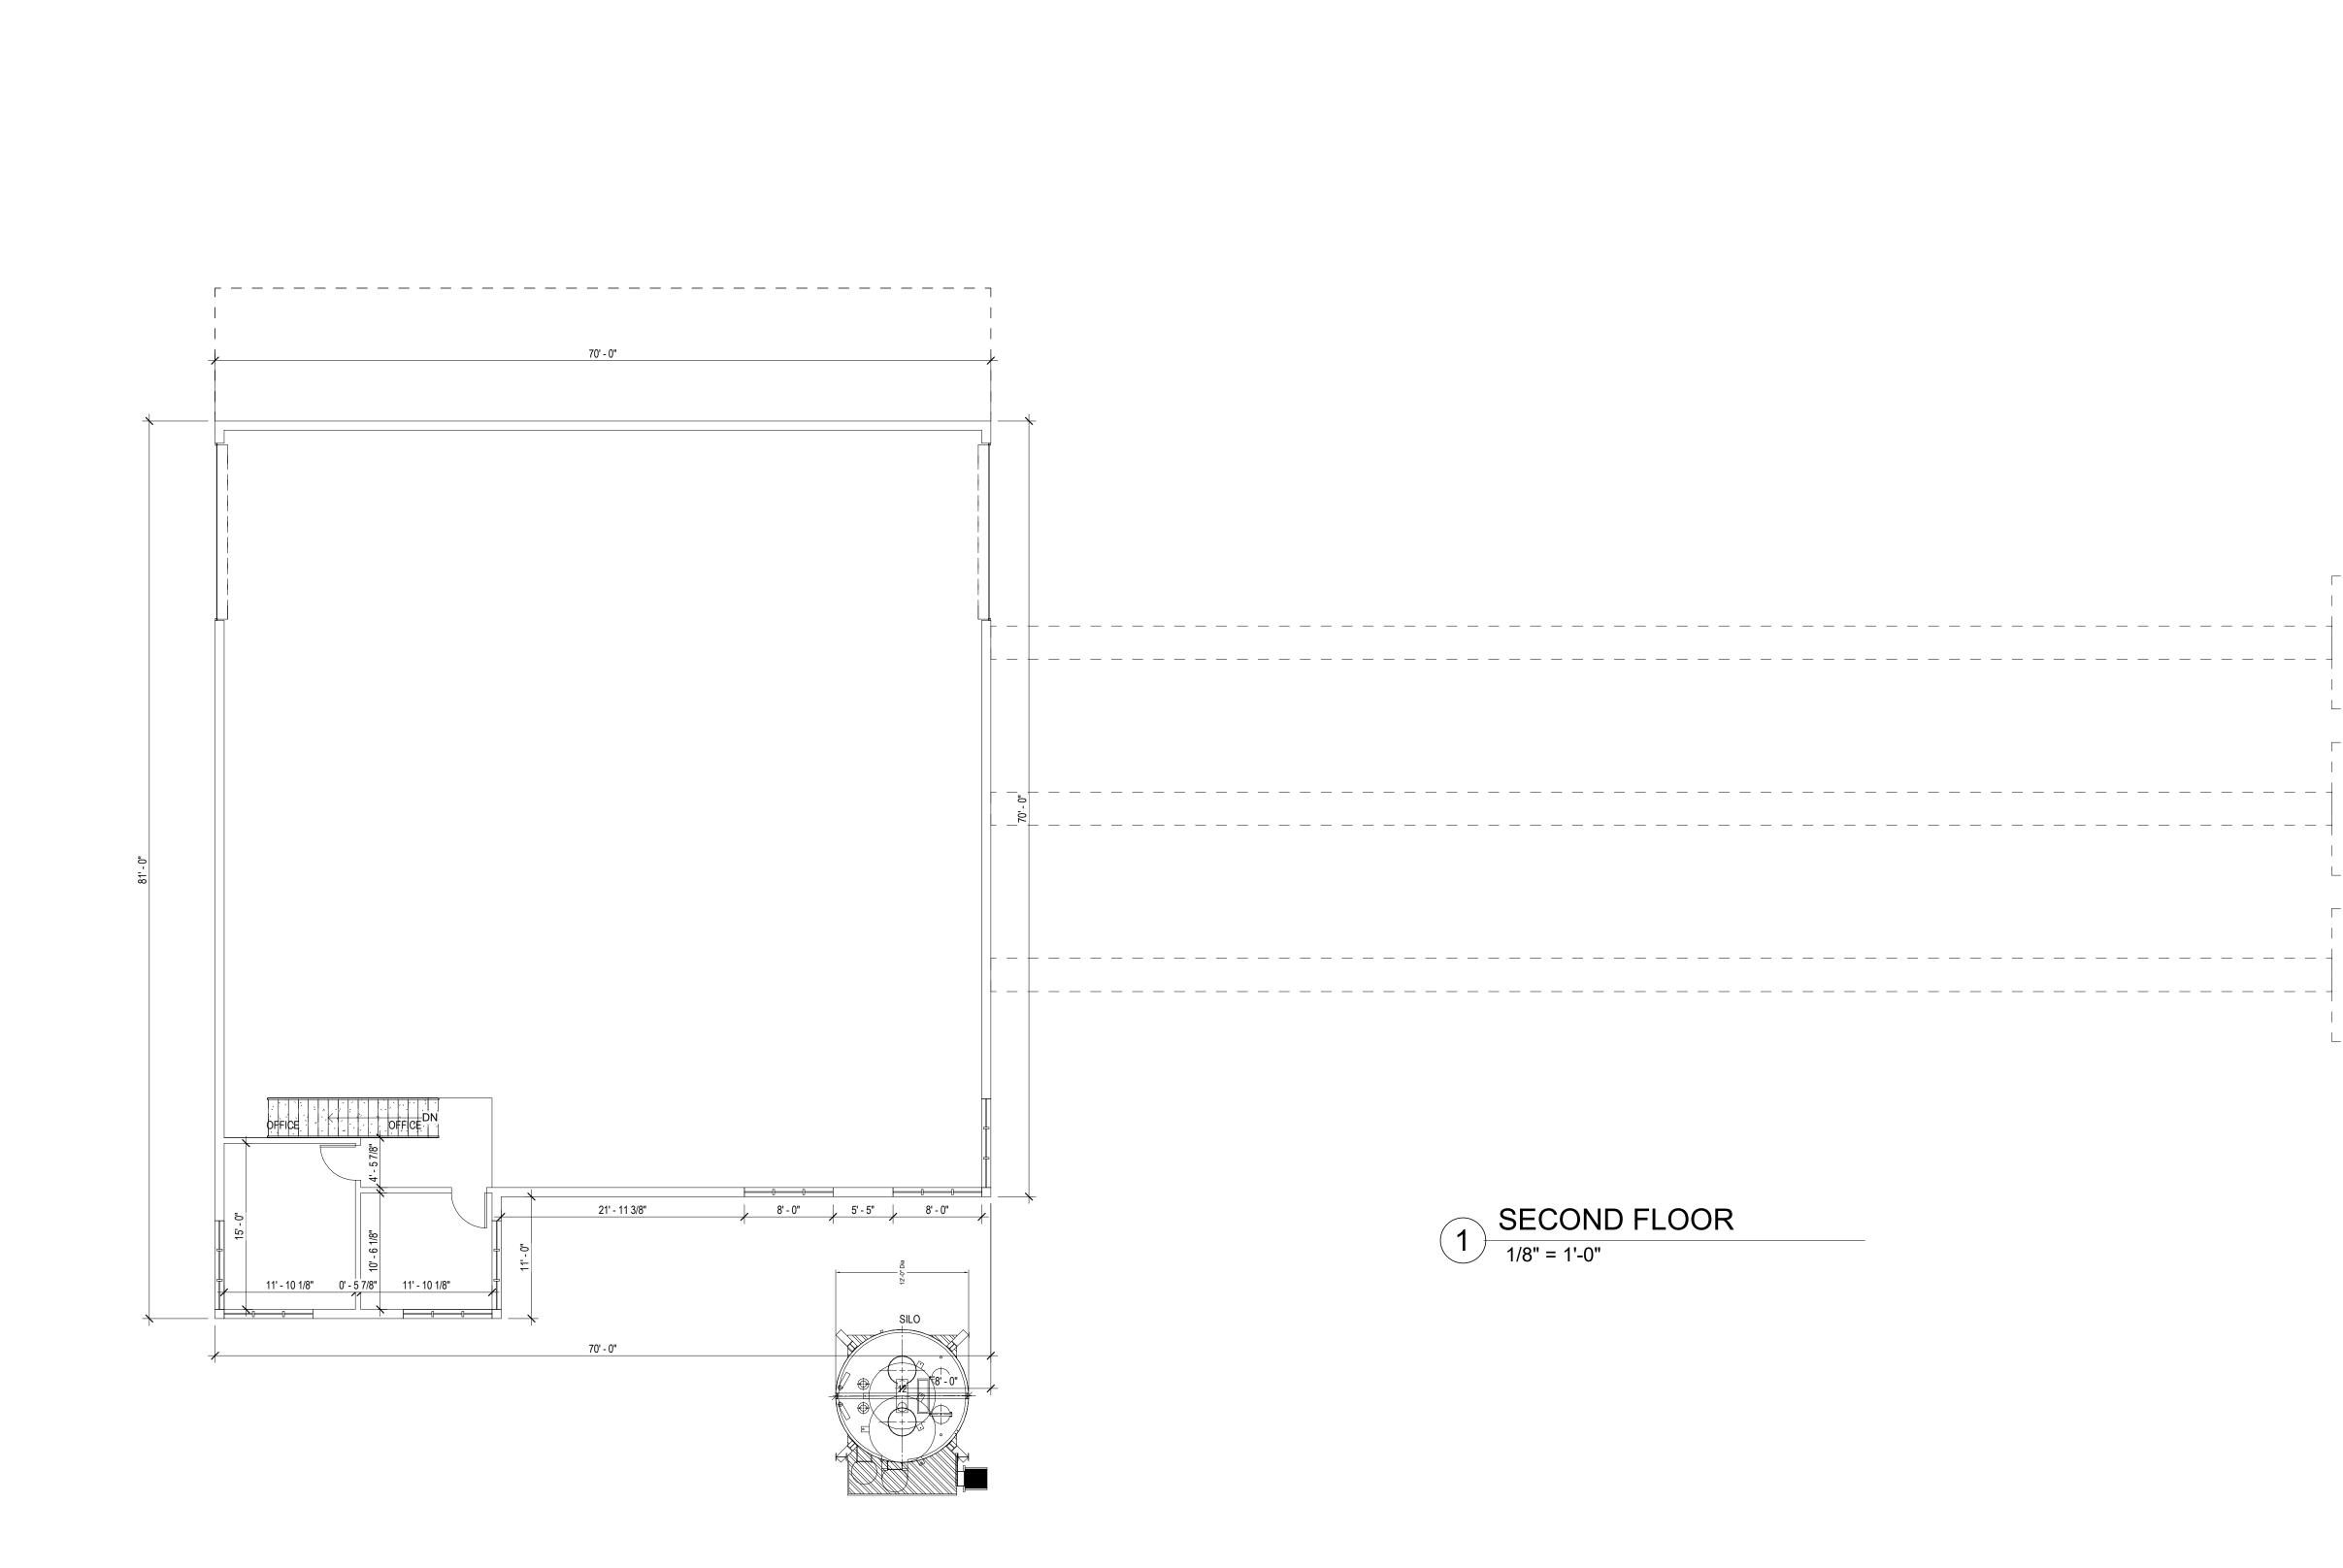

## MCKNIGHT CHARRON LIMITED T 705 722 6739 F 705 726 5418

 
 1017 & 1029 BREBEUF ROAD, MIDLAND

 DATE:
 AUGUST 30, 2024
 PROJECT #
 SHE

 DRAWN BY:
 Author
 00-000
 A3

 SCALE:
 1 : 100
 Author
 A1
SHEET # A300



| 10.67 | ROOF         | <br> | <br>- <b>\</b> | - +                 |
|-------|--------------|------|----------------|---------------------|
| 9.14  | ROOF-1       | <br> | <br>           | 2 <sup>1</sup> - 0. |
| 3.05  | SECOND FLOOR |      | 35' - 0"       | 20' - 0''           |
| 0.00  | GROUND FLOOR |      |                | 10' - 0"            |
| -0.10 | SITE         | <br> | <br>           | <b>*</b> _          |

2 LEFT ELEVATION 1:100

| ROOF   | 10.67 |
|--------|-------|
| ROOF-1 | 9.14  |
|        |       |
|        |       |

SECOND FLOOR 3.05

0.00 GROUND